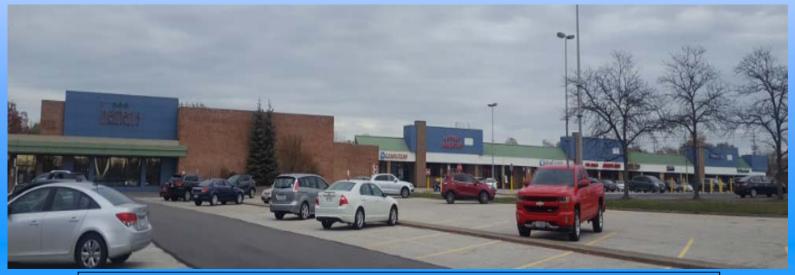

## Middleburg Plaza Middleburg Heights, Ohio

2,000 square feet available

**Description:** 15050 - 15300 Bagley Road. At the intersection of Pearl and Bagley. The

plaza is 86,009 square feet.

Co-Tenants: Inline with Heinen's, Neon Beach Tan, Domino's Pizza, Subway, Bagley Nails,

EMC Computers, Pediatric Dentistry, Citizen's Bank, Sav-Mor Liquidation etc.

Nearby Tenants: Walgreens, CVS, Wendy's, McDonald's, etc.