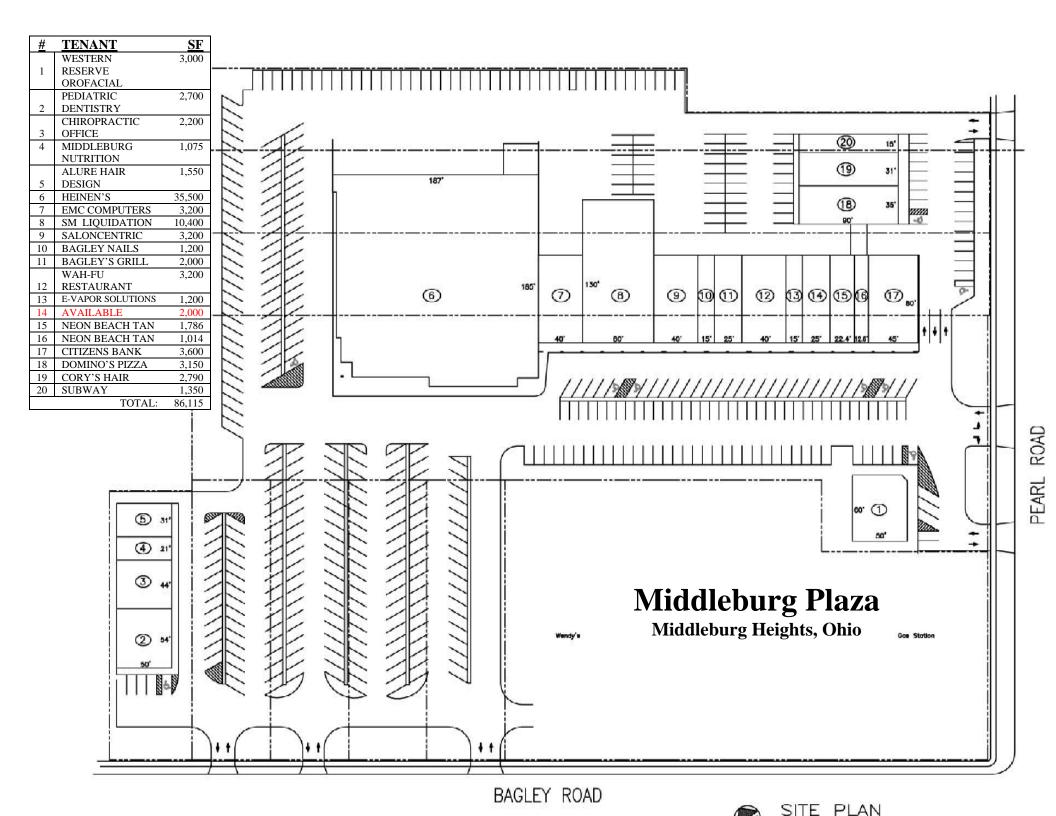

## Middleburg Plaza Middleburg Heights, Ohio

2,000 square feet available

**Description:** 15050 - 15300 Bagley Road. At the intersection of Pearl and Bagley. The

plaza is 86,009 square feet.

Co-Tenants: Inline with Heinen's, Neon Beach Tan, Domino's Pizza, Subway, Bagley Nails,

EMC Computers, Pediatric Dentistry, Citizen's Bank, Sav-Mor Liquidation etc.

Nearby Tenants: Walgreens, CVS, Wendy's, McDonald's, etc.